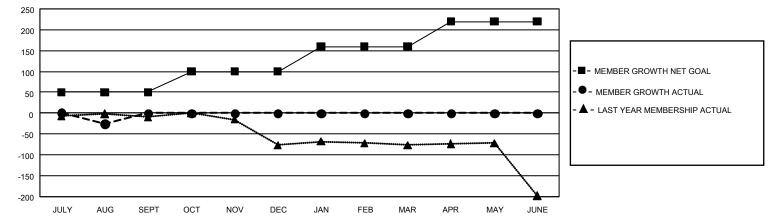

## GAT MONTHLY MEMBERSHIP PROGRESS REPORT

GMT Constitutional Area 8, Group C

REPORT DOES NOT INCLUDE CLUBS IN UNDISTRICTED AREAS.

| Clubs                 |               |           |               | Members               |                         |                         |                                                    |
|-----------------------|---------------|-----------|---------------|-----------------------|-------------------------|-------------------------|----------------------------------------------------|
| RESULTS FOR 2023-2024 |               |           |               | RESULTS FOR 2023-2024 |                         |                         |                                                    |
| QUARTER               | NEW CLUB GOAL | NEW CLUBS | DROPPED CLUBS | QUARTER               | IBER GROWTH NET<br>GOAL | MEMBER GROWTH<br>ACTUAL | DROPPED MEMBERS<br>ACTUAL (including<br>transfers) |
| JULY/AUG/SEPT         | r 0           | 0         | 2             | JULY/AUG/SEPT         | 50                      | 65                      | 67                                                 |
| OCT/NOV/DEC           | 3             | 0         | 0             | OCT/NOV/DEC           | 50                      | 0                       | 0                                                  |
| JAN/FEB/MAR           | 3             | 0         | 0             | JAN/FEB/MAR           | 60                      | 0                       | 0                                                  |
| APR/MAY/JUNE          | 6             | 0         | 0             | APR/MAY/JUNE          | 60                      | 0                       | 0                                                  |