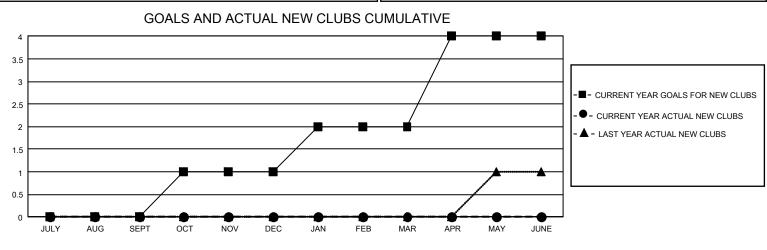

## GAT MONTHLY MEMBERSHIP PROGRESS REPORT

GMT Constitutional Area 8, Group C

REPORT DOES NOT INCLUDE CLUBS IN UNDISTRICTED AREAS.

| Clubs                 |               |           |               | Members               |                         |                         |                                                    |
|-----------------------|---------------|-----------|---------------|-----------------------|-------------------------|-------------------------|----------------------------------------------------|
| RESULTS FOR 2023-2024 |               |           |               | RESULTS FOR 2023-2024 |                         |                         |                                                    |
| QUARTER               | NEW CLUB GOAL | NEW CLUBS | DROPPED CLUBS | QUARTER               | IBER GROWTH NET<br>GOAL | MEMBER GROWTH<br>ACTUAL | DROPPED MEMBERS<br>ACTUAL (including<br>transfers) |
| JULY/AUG/SEPT         | r 0           | 0         | 2             | JULY/AUG/SEPT         | 50                      | 65                      | 67                                                 |
| OCT/NOV/DEC           | 3             | 0         | 0             | OCT/NOV/DEC           | 50                      | 0                       | 0                                                  |
| JAN/FEB/MAR           | 3             | 0         | 0             | JAN/FEB/MAR           | 60                      | 0                       | 0                                                  |
| APR/MAY/JUNE          | 6             | 0         | 0             | APR/MAY/JUNE          | 60                      | 0                       | 0                                                  |